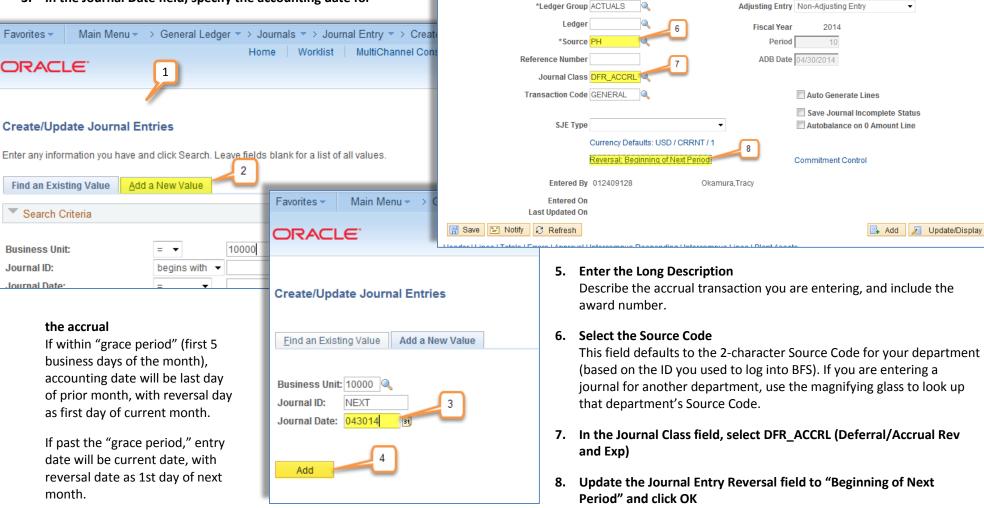

# Processing Accruals at Award Closeout

- 1. Log into BFS and navigate to Create/Update Journal Entries Main Menu >General Ledger>Journals>Journal Entry>Create/Update Journal Entries
- Click the Add a New Value tab 2.
- 3. In the Journal Date field, specify the accounting date for

Journal ID NEXT

Long Description Award Closeout Accrual for Award Number 983932

Home

Intercampus Responding Intercampus Lines Plant Assets

Worklist

MultiChannel Console

Date 04/30/2014

Add to Favorites