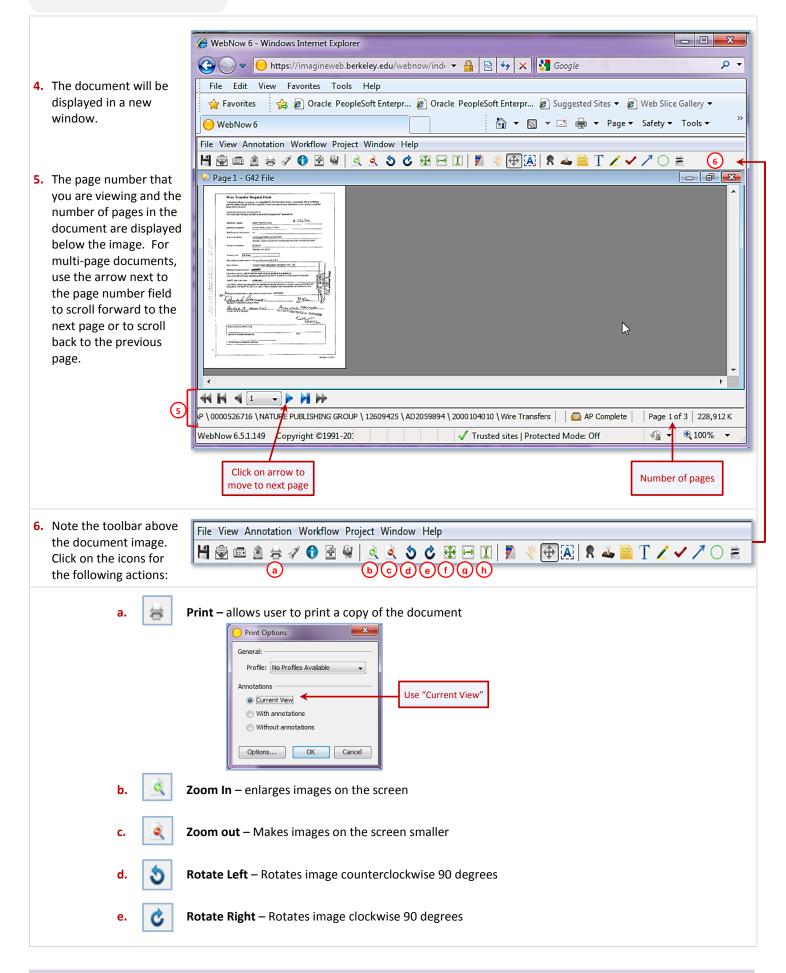

 When you are done viewing a document, click on the red X in the upper right corner of the WebNow image window (<u>not</u> the BFS screen). This will return you to the BFS page.

| 🖉 WebNow 6 - Windows Internet Explorer                                                                                     |        |  |  |  |  |  |  |
|----------------------------------------------------------------------------------------------------------------------------|--------|--|--|--|--|--|--|
| 🚱 🕞 🗢 https://imagineweb.berkeley.edu/webnow/ind 🔻 🔒 🔯 🍫 🗙 🔀 Google                                                        |        |  |  |  |  |  |  |
| File Edit View Favorites Tools Help Click                                                                                  |        |  |  |  |  |  |  |
| 🖕 Favorites 👍 🖉 Oracle PeopleSoft Enterpr 🖉 Oracle PeopleSoft Enterpr 🖉 Suggested Sites 🔻 🖉 Web Slice Gallery 🕶 🕇 th       |        |  |  |  |  |  |  |
| 🕒 WebNow 6 🔐 🔻 🖾 👻 🖾 🖛 👻 Page 🔻 Safety 🔻 Tools 🔻                                                                           | window |  |  |  |  |  |  |
| File View Annotation Workflow Project Window Help                                                                          |        |  |  |  |  |  |  |
| 🗟 📾 ≜ 🛷 🕄 🖻 🗑 🖄 🖄 Š Č 🔀 🖂 🗊 🕅 🕅 👋 🔂 🐼 🛸 📄 T ∠ ✔ ↗ ◯ ≛                                                                      |        |  |  |  |  |  |  |
| 🖌 Page 1 - G42 File 💼 💼                                                                                                    | P      |  |  |  |  |  |  |
|                                                                                                                            | · ·    |  |  |  |  |  |  |
|                                                                                                                            | -      |  |  |  |  |  |  |
| VP \0000526716 \NATURE PUBLISHING GROUP \12609425 \AD2059894 \2000104010 \Wire Transfers AP Complete Page 1 of 3 228,912 K |        |  |  |  |  |  |  |
|                                                                                                                            |        |  |  |  |  |  |  |
| WebNow 6.5.1.149 Copyright ©1991-20:                                                                                       |        |  |  |  |  |  |  |
|                                                                                                                            |        |  |  |  |  |  |  |