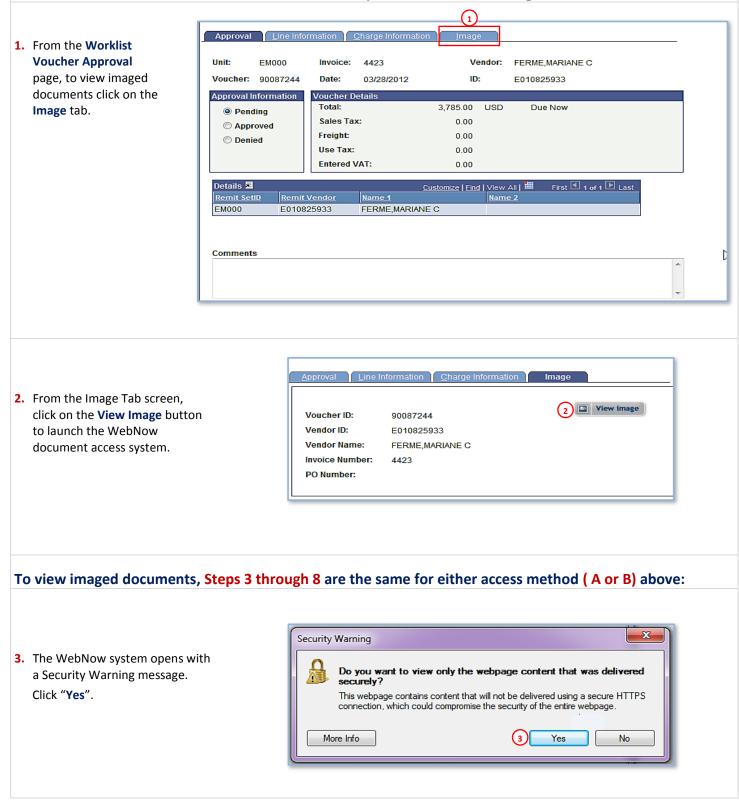

**B.** From WORKLIST VOUCHER APPROVAL PAGE – **Steps 1 and 2** to access imaged documents:

## How to Access and View Imaged Documents in BFS

The Disbursements Office converts vendor invoices from paper to electronic images. The ability to view these images is available to all campus BFS/AP users. Images can be accessed in BFS from two locations:

- A. Voucher Inquiry page, or
- B. Worklist Voucher Approval page

AP documents that cannot be viewed by campus users include:

- EFT authorizations
- Direct Vouchers
- bluCard back-up
- Adjustments
- Wire transfer vouchers
- Invoices processed prior to November 26, 2007
- Travel & Entertainment back-up prior to September 1, 2009